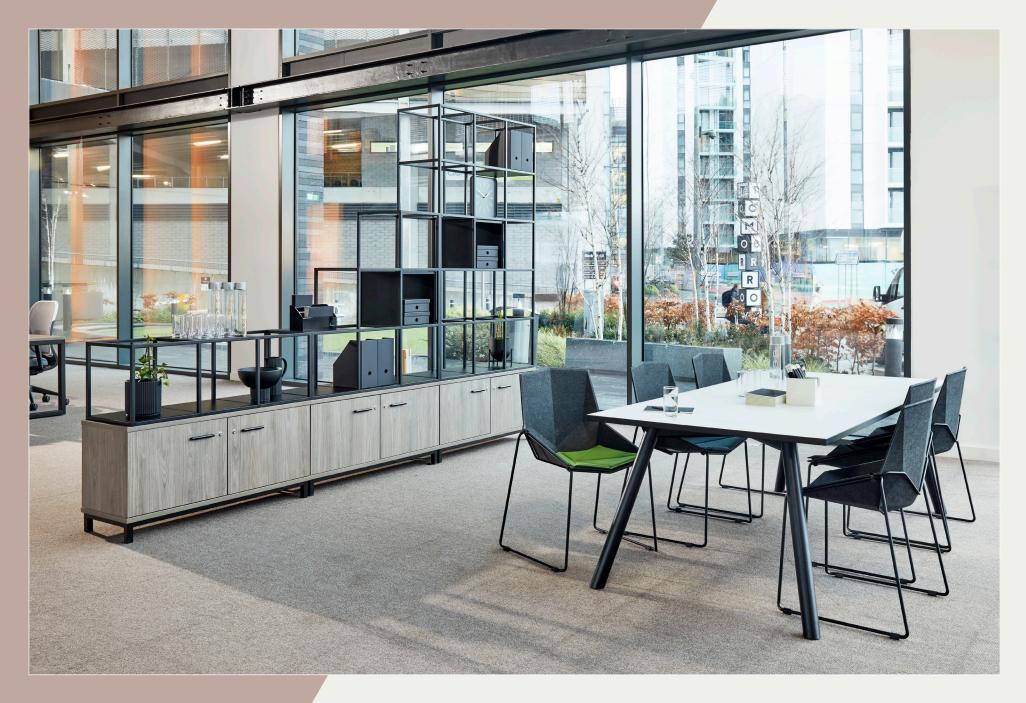

#### Kulture Capaldi

Style meets flexibility in the new Kulture range from Gresham. Designed to support the dynamic, ever-changing workplace, each item is modular and re-configurable to suit your changing needs. The versatility in the design is endless; as items can be built in any number of combinations. The range is ideal for the modern workspace as agile and activity-based working practices continue to evolve. Kulture Quoll Cupboards come in four optional sizes. You can assemble display units or top units on top of them and in doing so create a simple and adaptable combination storage, thereby making best use of your workspace. The Cupboards come in a variety of MFC finishes.

Kulture Quoll Cupboards come in four optional sizes. You can assemble display units or top units on top of them and in doing so create a simple and adaptable combination storage, thereby making best use of your workspace. The Cupboards come in a variety of MFC finishes.