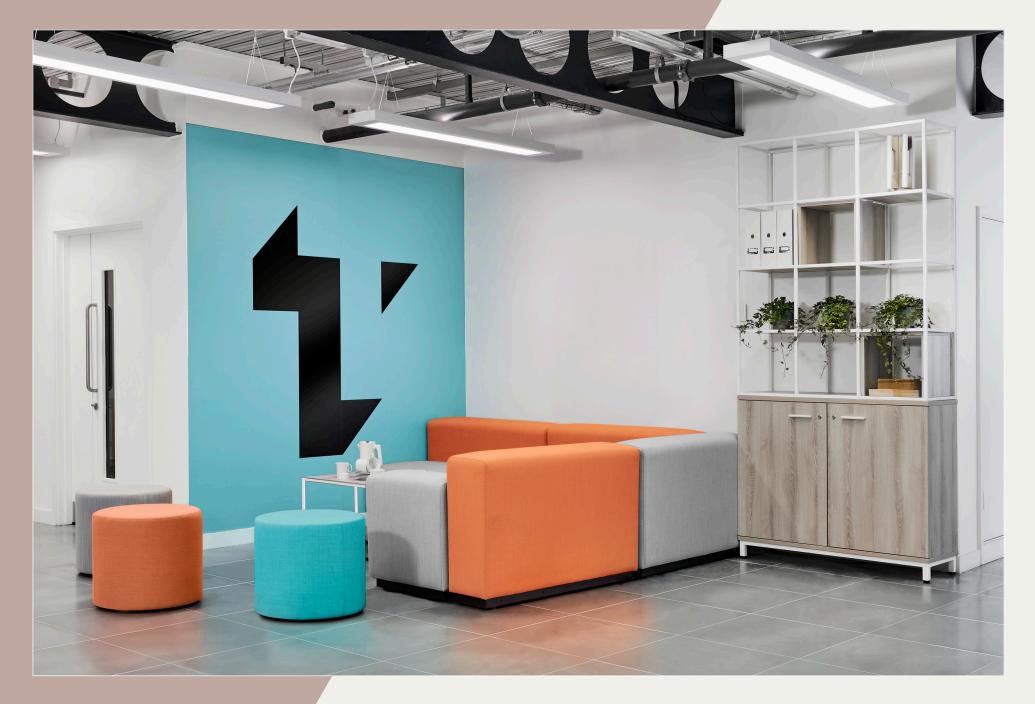

#### Kulture Capaldi

Style meets flexibility in the new Kulture range from Gresham. Designed to support the dynamic, ever-changing workplace, each item is modular and re-configurable to suit your changing needs. The versatility in the design is endless; as items can be built in any number of combinations. The range is ideal for the modern workspace as agile and activity-based working practices continue to evolve. Kulture Quoll Cupboards come in four optional sizes. You can assemble display units or top units on top of them and in doing so create a simple and adaptable combination storage, thereby making best use of your workspace. The Cupboards come in a variety of MFC finishes.

Kulture Capaldi is an easily reconfigurable modular sofa designed specifically with the contract market in mind. The organically shaped rectangular units can be used individually, laid out in structured patterns or scattered throughout a space to create adaptable seating arrangements. The versatility of the design is endless, modules can be connected together in various ways, optimising soft seating in areas with space constraints in both public zones and private areas. Kulture Capaldi is the perfect sofa for informal meetings and work activities in a relaxed and comfortable setting. Specify in contrasting fabrics to add an element of personality and character.

In keeping with the modular design of the Kulture Quoll storage system, the Kulture Capaldi sofa is also an ultra-modern, modular range that can be adapted to and enhance any workspace. Modern, stylish and functional – the Capaldi sofa is a fitting addition to any workspace.