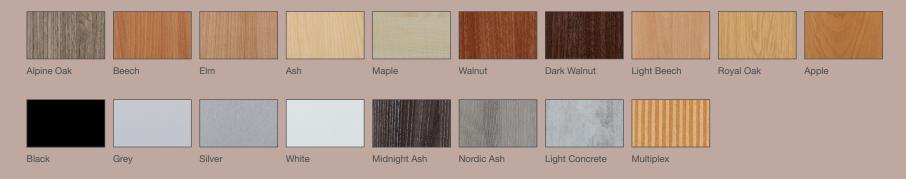

#### **Gresham MFC Collection - Surfaces**

A chic choice of 12 classic wood grain finishes and 5 fashionable yet subtle colours.