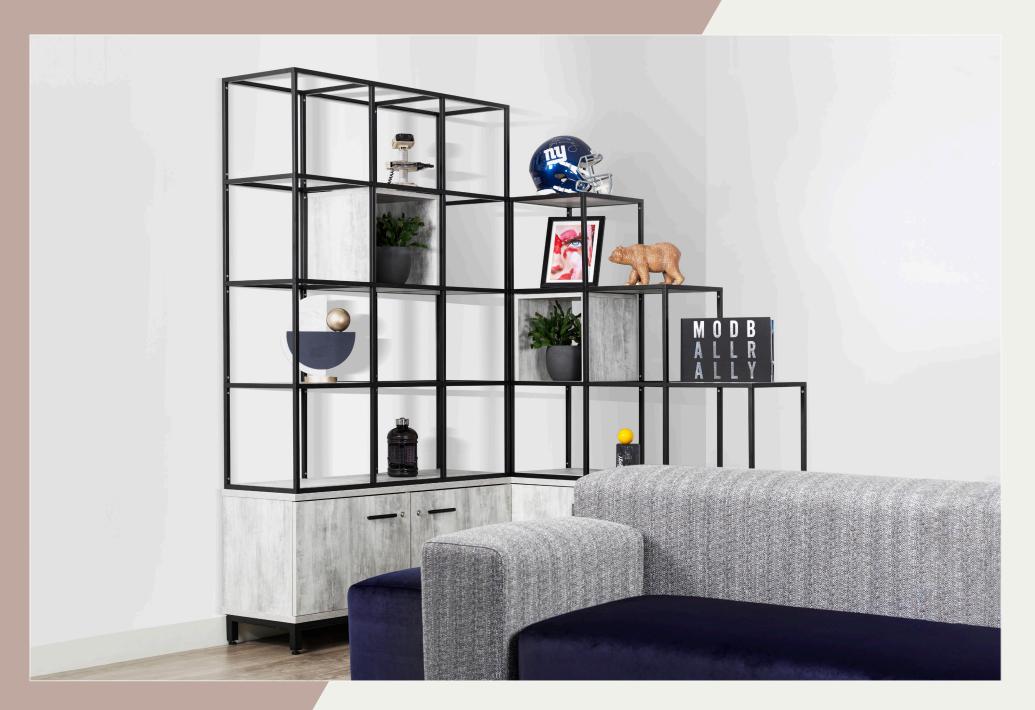

#### Kulture Capaldi

Style meets flexibility in the new Kulture range from Gresham. Designed to support the dynamic, ever-changing workplace, each item is modular and re-configurable to suit your changing needs. The versatility in the design is endless; as items can be built in any number of combinations. The range is ideal for the modern workspace as agile and activity-based working practices continue to evolve. Kulture Quoll Cupboards come in four optional sizes. You can assemble display units or top units on top of them and in doing so create a simple and adaptable combination storage, thereby making best use of your workspace. The Cupboards come in a variety of MFC finishes.

Kulture Quoll Cupboards come in four optional sizes. You can assemble display units or top units on top of them and in doing so create a simple and adaptable combination storage, thereby making best use of your workspace. The Cupboards come in a variety of MFC finishes.

#### Kulture Quoll - Storage

KQ1210ST Tall Storage Unit W1200 x D400 x H984

KQ0810ST Tall Storage Unit W800 x D400 x H984

 $\diamond$ 

KQSHELF Shelf W370 x D361 x H18

Totally re-configurable, the cube-shaped units allow you to adapt the size and shape of your storage as your workspace changes.

Totally re-configurable, the cube-shaped units allow you to adapt the size and shape of your storage as your workspace changes.