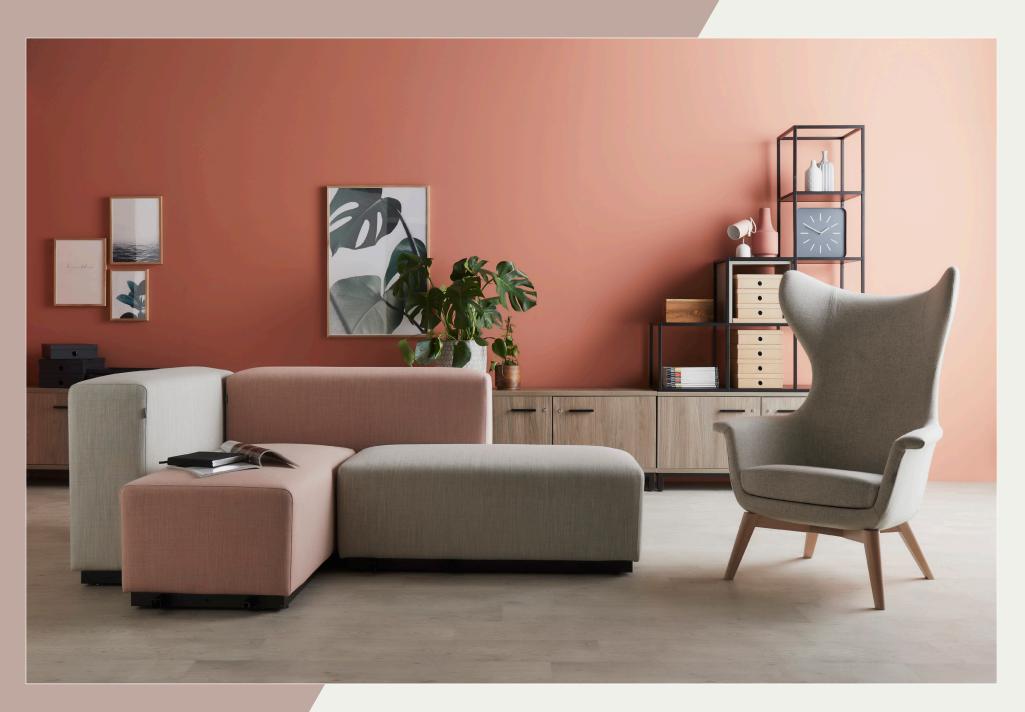

Kulture Capaldi is an easily reconfigurable modular sofa designed specifically with the contract market in mind. The organically shaped rectangular units can be used individually, laid out in structured patterns or scattered throughout a space to create adaptable seating arrangements. The versatility of the design is endless, modules can be connected together in various ways, optimising soft seating in areas with space constraints in both public zones and private areas. Kulture Capaldi is the perfect sofa for informal meetings and work activities in a relaxed and comfortable setting. Specify in contrasting fabrics to add an element of personality and character.

In keeping with the modular design of the Kulture Quoll storage system, the Kulture Capaldi sofa is also an ultra-modern, modular range that can be adapted to and enhance any workspace. Modern, stylish and functional – the Capaldi sofa is a fitting addition to any workspace.

Kulture Capaldi - Soft Seating

KCBACK Back Unit W1180 x D295 x H762

Long Arm Unit W885 x D295 x H630

KCSARM Short Arm Unit W590 x D295 x H630

KCSEATING End Seat Unit W1475 x D590 x H440 KCLINK Linking Brackets N/A