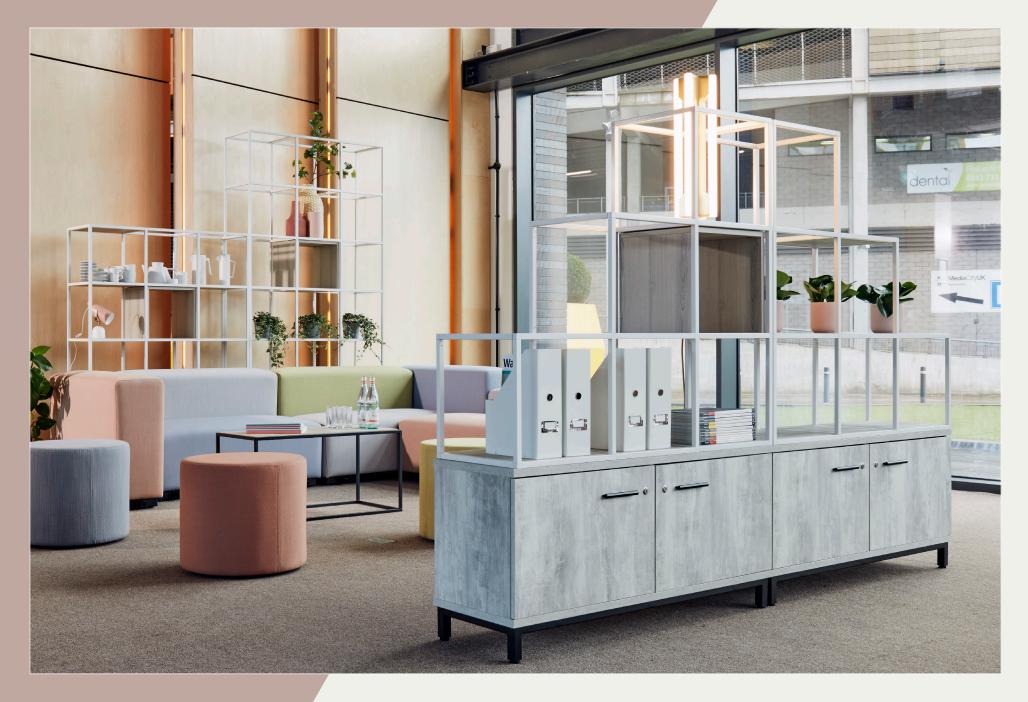

#### Kulture Quoll - Components

KQ2W2HST 2 Wide x 2 High Step Unit W797 x D398 x H777

KQ3W3HST 3 Wide x 3 High Step Unit W1187 x D398 x H1157

KQ3W4HST 3 Wide x 4 High Step Unit W1187 x D398 x H1537

KQ3W5HST 3 Wide x 5 High Step Unit W1187 x D398 x H1916