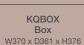

#### Kulture Quoll - Storage

KQ1210ST Tall Storage Unit W1200 x D400 x H984

KQ0810ST Tall Storage Unit W800 x D400 x H984

 $\diamond$ 

KQSHELF Shelf W370 x D361 x H18

Totally re-configurable, the cube-shaped units allow you to adapt the size and shape of your storage as your workspace changes.