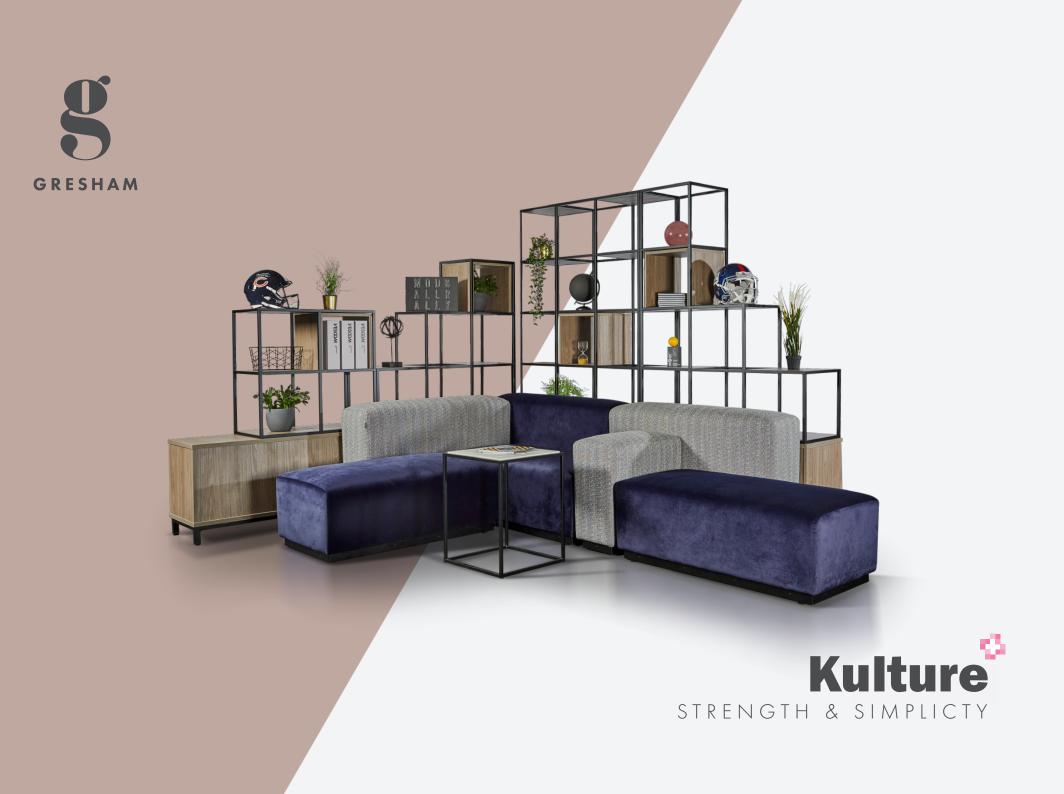

Kulture is a comprehensive collection of furniture - adaptable arrangements that can be aligned to your individual interior needs. Consisting of Capaldi, a modular seating set and Quoll, a versatile storage solution. Both are available in an array of finishes, curating Kulture to suit your space.

#### Kulture Capaldi

Style meets flexibility in the new Kulture range from Gresham. Designed to support the dynamic, ever-changing workplace, each item is modular and re-configurable to suit your changing needs. The versatility in the design is endless; as items can be built in any number of combinations. The range is ideal for the modern workspace as agile and activity-based working practices continue to evolve. Kulture Quoll Cupboards come in four optional sizes. You can assemble display units or top units on top of them and in doing so create a simple and adaptable combination storage, thereby making best use of your workspace. The Cupboards come in a variety of MFC finishes.

Kulture Quoll Cupboards come in four optional sizes. You can assemble display units or top units on top of them and in doing so create a simple and adaptable combination storage, thereby making best use of your workspace. The Cupboards come in a variety of MFC finishes.

#### Kulture Quoll - Storage

KQ1210ST Tall Storage Unit W1200 x D400 x H984

KQ0810ST Tall Storage Unit W800 x D400 x H984

 $\diamond$ 

KQSHELF Shelf W370 x D361 x H18

Totally re-configurable, the cube-shaped units allow you to adapt the size and shape of your storage as your workspace changes.

#### Kulture Quoll - Components

KQ2W2HST 2 Wide x 2 High Step Unit W797 x D398 x H777

KQ3W3HST 3 Wide x 3 High Step Unit W1187 x D398 x H1157

KQ3W4HST 3 Wide x 4 High Step Unit W1187 x D398 x H1537

KQ3W5HST 3 Wide x 5 High Step Unit W1187 x D398 x H1916