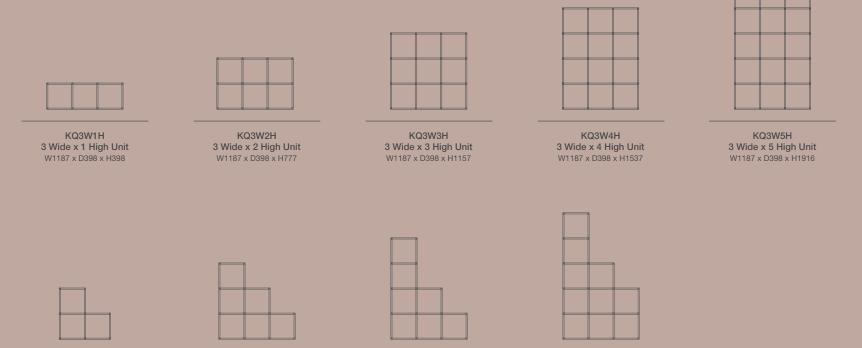

#### Kulture Quoll - Components

KQ2W2HST 2 Wide x 2 High Step Unit W797 x D398 x H777

KQ3W3HST 3 Wide x 3 High Step Unit W1187 x D398 x H1157

KQ3W4HST 3 Wide x 4 High Step Unit W1187 x D398 x H1537

KQ3W5HST 3 Wide x 5 High Step Unit W1187 x D398 x H1916