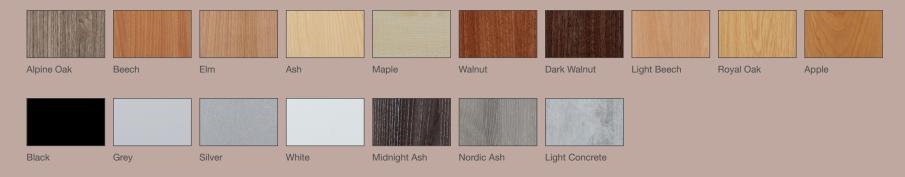

#### **Gresham MFC Collection - Surfaces**

A chic choice of 12 classic wood grain finishes and 5 fashionable yet subtle colours.