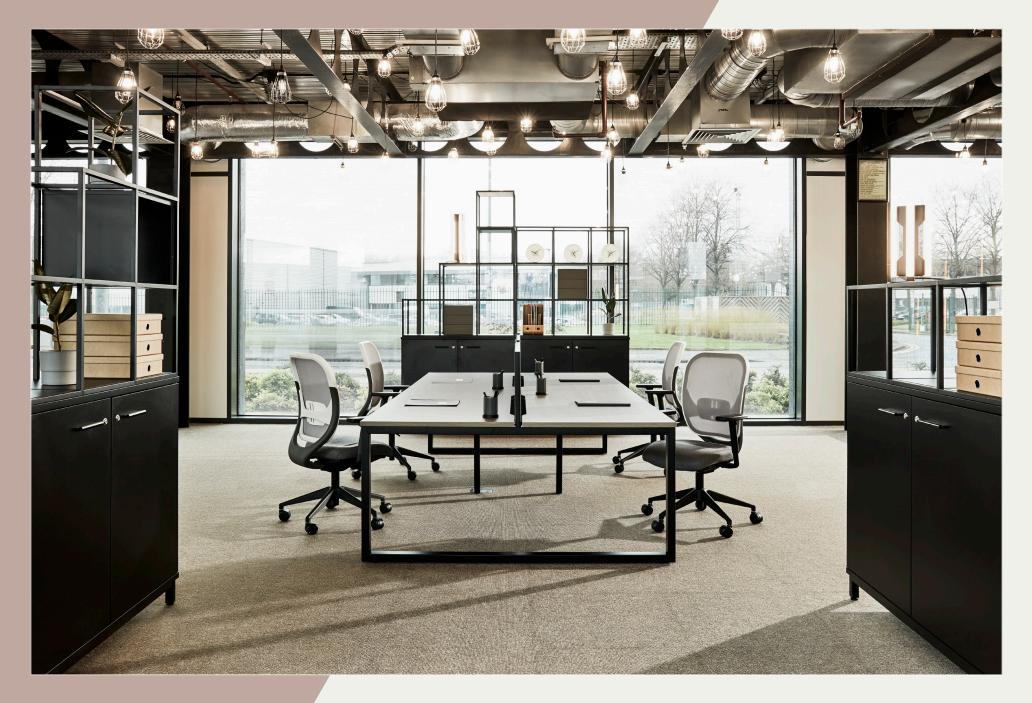

Kulture Capaldi is an easily reconfigurable modular sofa designed specifically with the contract market in mind. The organically shaped rectangular units can be used individually, laid out in structured patterns or scattered throughout a space to create adaptable seating arrangements. The versatility of the design is endless, modules can be connected together in various ways, optimising soft seating in areas with space constraints in both public zones and private areas. Kulture Capaldi is the perfect sofa for informal meetings and work activities in a relaxed and comfortable setting. Specify in contrasting fabrics to add an element of personality and character.

In keeping with the modular design of the Kulture Quoll storage system, the Kulture Capaldi sofa is also an ultra-modern, modular range that can be adapted to and enhance any workspace. Modern, stylish and functional – the Capaldi sofa is a fitting addition to any workspace.