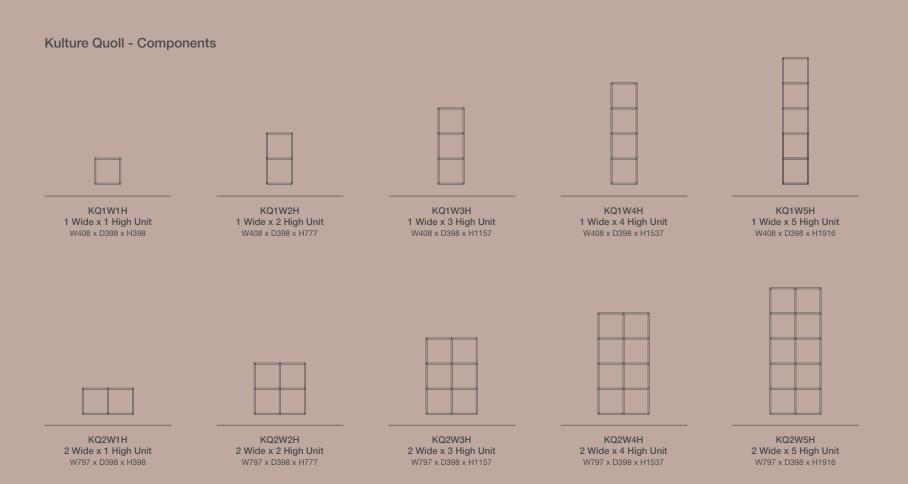

#### Kulture Capaldi

Style meets flexibility in the new Kulture range from Gresham. Designed to support the dynamic, ever-changing workplace, each item is modular and re-configurable to suit your changing needs. The versatility in the design is endless; as items can be built in any number of combinations. The range is ideal for the modern workspace as agile and activity-based working practices continue to evolve. Kulture Quoll Cupboards come in four optional sizes. You can assemble display units or top units on top of them and in doing so create a simple and adaptable combination storage, thereby making best use of your workspace. The Cupboards come in a variety of MFC finishes.

Kulture Quoll Cupboards come in four optional sizes. You can assemble display units or top units on top of them and in doing so create a simple and adaptable combination storage, thereby making best use of your workspace. The Cupboards come in a variety of MFC finishes.