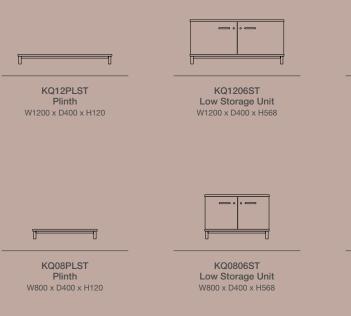

#### Kulture Quoll - Storage

KQ1210ST Tall Storage Unit W1200 x D400 x H984

KQ0810ST Tall Storage Unit W800 x D400 x H984

 $\diamond$ 

KQSHELF Shelf W370 x D361 x H18

Totally re-configurable, the cube-shaped units allow you to adapt the size and shape of your storage as your workspace changes.