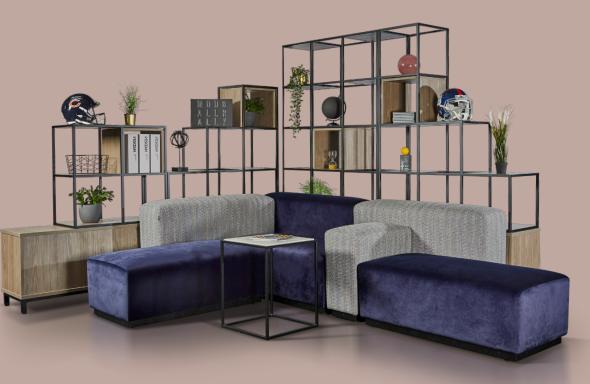

Kulture is a comprehensive collection of furniture - adaptable arrangements that can be aligned to your individual interior needs. Consisting of Capaldi, a modular seating set and Quoll, a versatile storage solution. Both are available in an array of finishes, curating Kulture to suit your space.

#### Kulture Capaldi

Style meets flexibility in the new Kulture range from Gresham. Designed to support the dynamic, ever-changing workplace, each item is modular and re-configurable to suit your changing needs. The versatility in the design is endless; as items can be built in any number of combinations. The range is ideal for the modern workspace as agile and activity-based working practices continue to evolve. Kulture Quoll Cupboards come in four optional sizes. You can assemble display units or top units on top of them and in doing so create a simple and adaptable combination storage, thereby making best use of your workspace. The Cupboards come in a variety of MFC finishes.

Kulture Quoll Cupboards come in four optional sizes. You can assemble display units or top units on top of them and in doing so create a simple and adaptable combination storage, thereby making best use of your workspace. The Cupboards come in a variety of MFC finishes.

#### Kulture Quoll - Storage

KQ1210ST Tall Storage Unit W1200 x D400 x H984

KQ0810ST Tall Storage Unit W800 x D400 x H984

 $\diamond$ 

KQSHELF Shelf W370 x D361 x H18

Totally re-configurable, the cube-shaped units allow you to adapt the size and shape of your storage as your workspace changes.

#### Kulture Quoll - Components

KQ2W2HST 2 Wide x 2 High Step Unit W797 x D398 x H777

KQ3W3HST 3 Wide x 3 High Step Unit W1187 x D398 x H1157

KQ3W4HST 3 Wide x 4 High Step Unit W1187 x D398 x H1537

KQ3W5HST 3 Wide x 5 High Step Unit W1187 x D398 x H1916