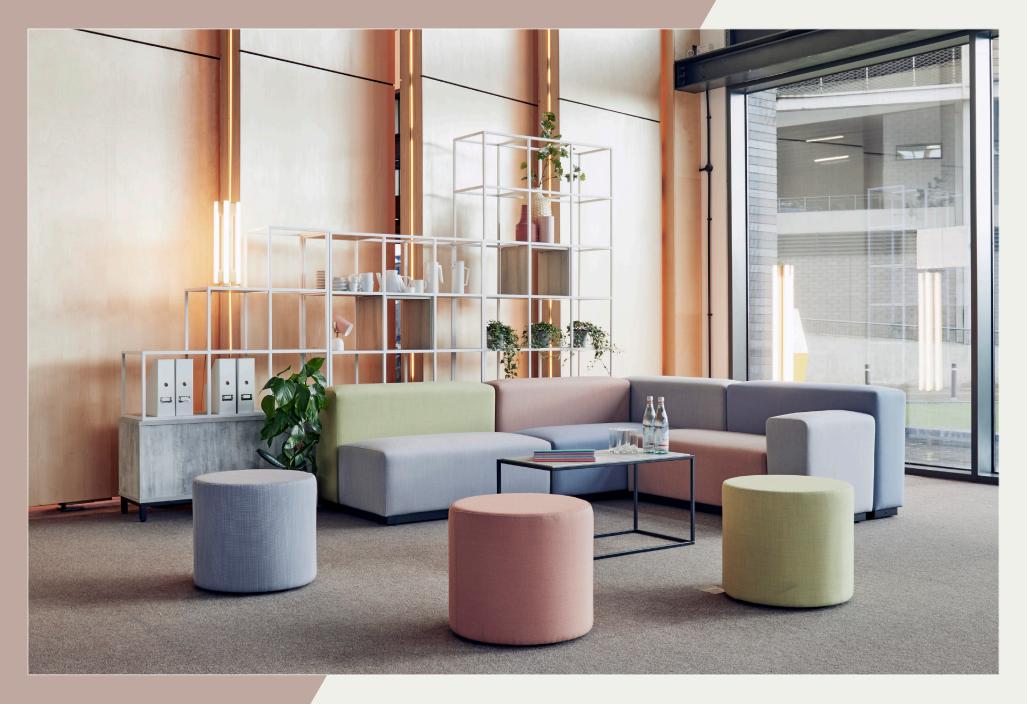

Kulture Capaldi is an easily reconfigurable modular sofa designed specifically with the contract market in mind. The organically shaped rectangular units can be used individually, laid out in structured patterns or scattered throughout a space to create adaptable seating arrangements. The versatility of the design is endless, modules can be connected together in various ways, optimising soft seating in areas with space constraints in both public zones and private areas. Kulture Capaldi is the perfect sofa for informal meetings and work activities in a relaxed and comfortable setting. Specify in contrasting fabrics to add an element of personality and character.

In keeping with the modular design of the Kulture Quoll storage system, the Kulture Capaldi sofa is also an ultra-modern, modular range that can be adapted to and enhance any workspace. Modern, stylish and functional – the Capaldi sofa is a fitting addition to any workspace.