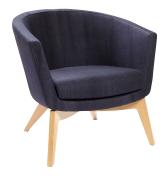

Product Code: SKL2G/O **Description:** Low back armchair with solid oak 4 leg base. Black and Wenge stained options also available.

| 740mm |
|-------|
| 751mm |
| 695mm |
| 400mm |
| 14kg  |
|       |