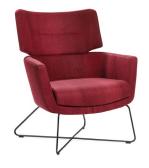

Product Code: SKL1A Description: High back armchair with a black or chrome effect metal wire base.

| Dimensions  |       |
|-------------|-------|
| Height      | 888mm |
| Width       | 729mm |
| Depth       | 780mm |
| Seat Height | 400mm |
| Weight      | 19kg  |