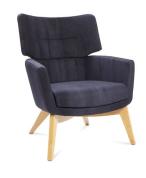

Product Code: SKL2G/O **Description:** Low back armchair with solid oak 4 leg base. Black and Wenge stained options also available.

| 740mm |
|-------|
| 751mm |
| 695mm |
| 400mm |
| 14kg  |
|       |

Product Code: SKL1G/O Description: High back armchair with solid oak 4 leg base. Black and Wenge stained options also available.

| Dimensions  |       |
|-------------|-------|
| Height      | 898mm |
| Width       | 729mm |
| Depth       | 780mm |
| Seat Height | 400mm |
| Weight      | 16kg  |