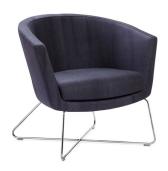

Product Code: SKL2A **Description:** Low back armchair with a chrome effect or black metal wire base.

| Dimensions  |       |  |
|-------------|-------|--|
| Height      | 740mm |  |
| Width       | 751mm |  |
| Depth       | 695mm |  |
| Seat Height | 400mm |  |
| Weight      | 17kg  |  |