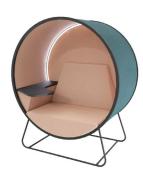

### **Product Information**

- Single seater work booth
- Multi fabric options, outer dome, inner dome, seat & back cushions
- Back cushions

- Pixel power modules available (Types G&H)
- · Black wire leg frame
- LED Lighting

#### Product Code:

SKU-IBOOTH-WIRE-BLK-BLK-A-XXXXX-XXXX

**Description:** Single Seater work booth including plain tablet arm and led strip light

#### Dimensions

| Height      | 1,475mm |
|-------------|---------|
| Width       | 1,260mm |
| Depth       | 900mm   |
| Seat Height | 480mm   |
| Weight      | 69kg    |

Product Code: SKU-1BOOTH-WIRE-BLK-BLK-X-XXXXX-XXXX