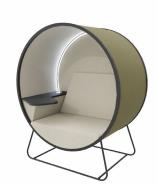

**Description:** Single Seater work booth including tablet arm (to accept power) and led strip light

#### Dimensions

| Height      | 1,475mm |
|-------------|---------|
| Width       | 1,260mm |
| Depth       | 900mm   |
| Seat Height | 480mm   |
| Weight      | 69kg    |

Tablet Finish

Metal Finish