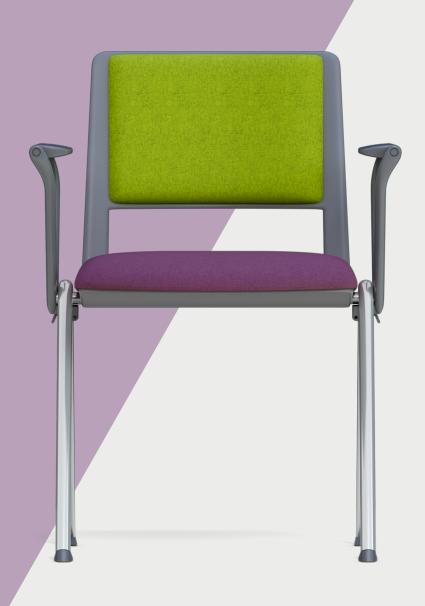

# CONFERENCE SEATING

Zela multi-purpose seating lends itself perfectly to large scale conferencing, meeting rooms and single use application.

- Unique design.
- Robust structure and elegant lines will compliment any environment.
- Available in three plastic shell colours.
- Dual linking/vertical stacking feature.

## PRODUCT FEATURES

Dual link and stacking feature adjustable arm

Width

ZL1BP 4 Leg (Stackable)

ZLABP 4 Leg with Black Plastic Arms (Stackable)

ZLARTBP (RH) ZLALTBP (LH) 4 Leg with Black Aluminium Arms and Writing Tablet (Stackable)\*