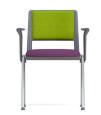

# CONFERENCE SEATING

Zela multi-purpose seating lends itself perfectly to large scale conferencing, meeting rooms and single use application.

- Unique design.
- Robust structure and elegant lines will compliment any environment.
- Available in three plastic shell colours.
- Dual linking/vertical stacking feature.

## PRODUCT FEATURES

Dual link and stacking feature adjustable arm

Width

ZL1BP 4 Leg (Stackable)

ZLABP 4 Leg with Black Plastic Arms (Stackable)

ZLARTBP (RH) ZLALTBP (LH) 4 Leg with Black Aluminium Arms and Writing Tablet (Stackable)\*

ZL1BPSW Swivel Base

Swivel Base with Black Plastic Arms