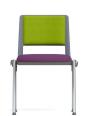

# CONFERENCE SEATING

Zela multi-purpose seating lends itself perfectly to large scale conferencing, meeting rooms and single use application.

- Unique design.
- Robust structure and elegant lines will compliment any environment.
- Available in three plastic shell colours.
- Dual linking/vertical stacking feature.

#### PLASTIC COLOURS

Black

Matching Plastic Underpan (Seat)

## PRODUCT FEATURES

Dual link and stacking feature adjustable arm

Width

ZL1BP 4 Leg (Stackable)

ZLABP 4 Leg with Black Plastic Arms (Stackable)

ZLARTBP (RH) ZLALTBP (LH) 4 Leg with Black Aluminium Arms and Writing Tablet (Stackable)\*