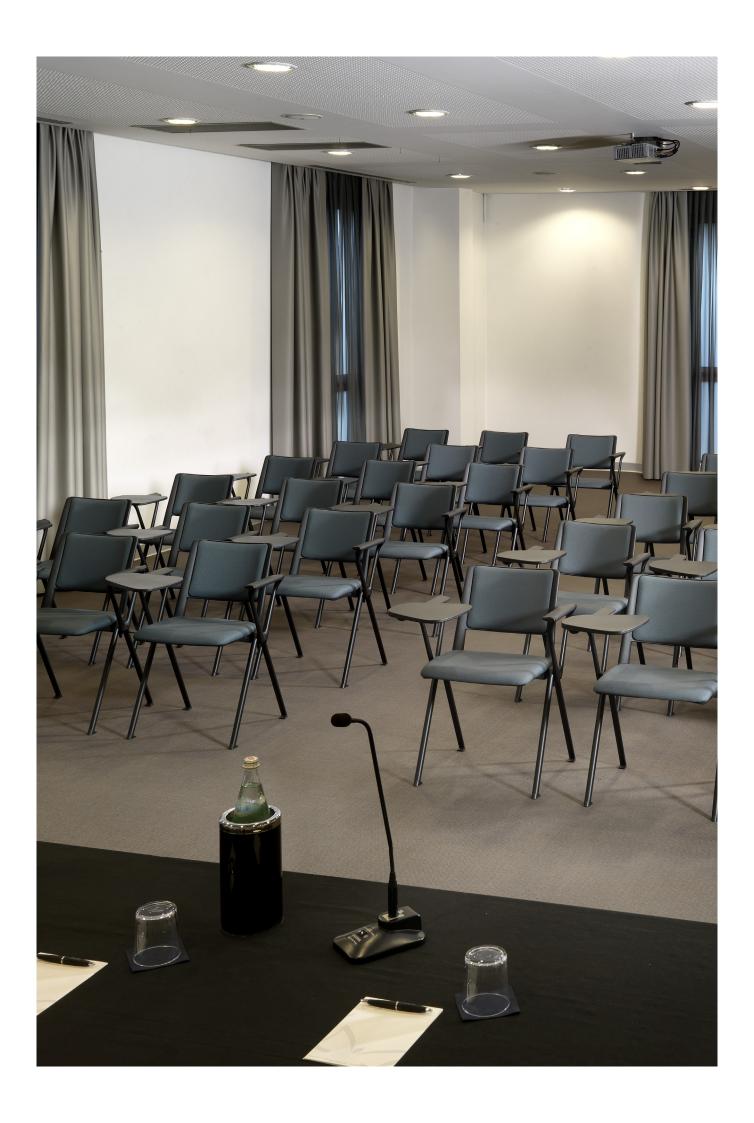

# CONFERENCE SEATING

Zela multi-purpose seating lends itself perfectly to large scale conferencing, meeting rooms and single use application.

- Unique design.
- Robust structure and elegant lines will compliment any environment.
- Available in three plastic shell colours.
- Dual linking/vertical stacking feature.