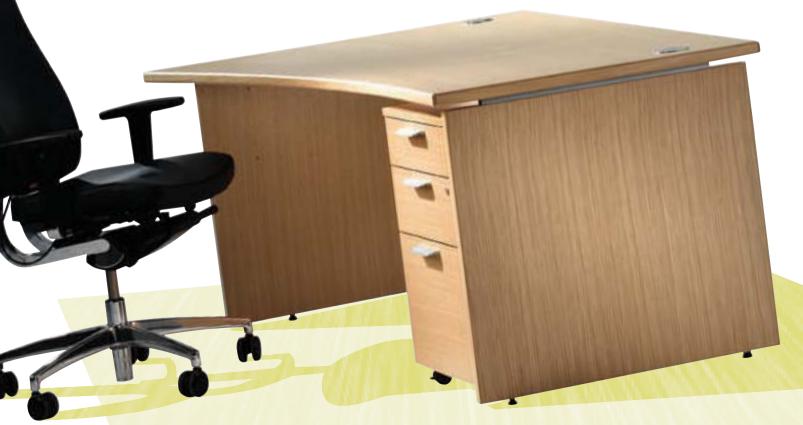

## eborcraft

Zenith. The pinnacle of contemporary design.

Sleek-looking table tops which appear to 'float' on a metallic-finish recessed support.

Zenith. For choice and flexibility.

Wheeled bases and tilt-top tables for manoeuvrability and storage.