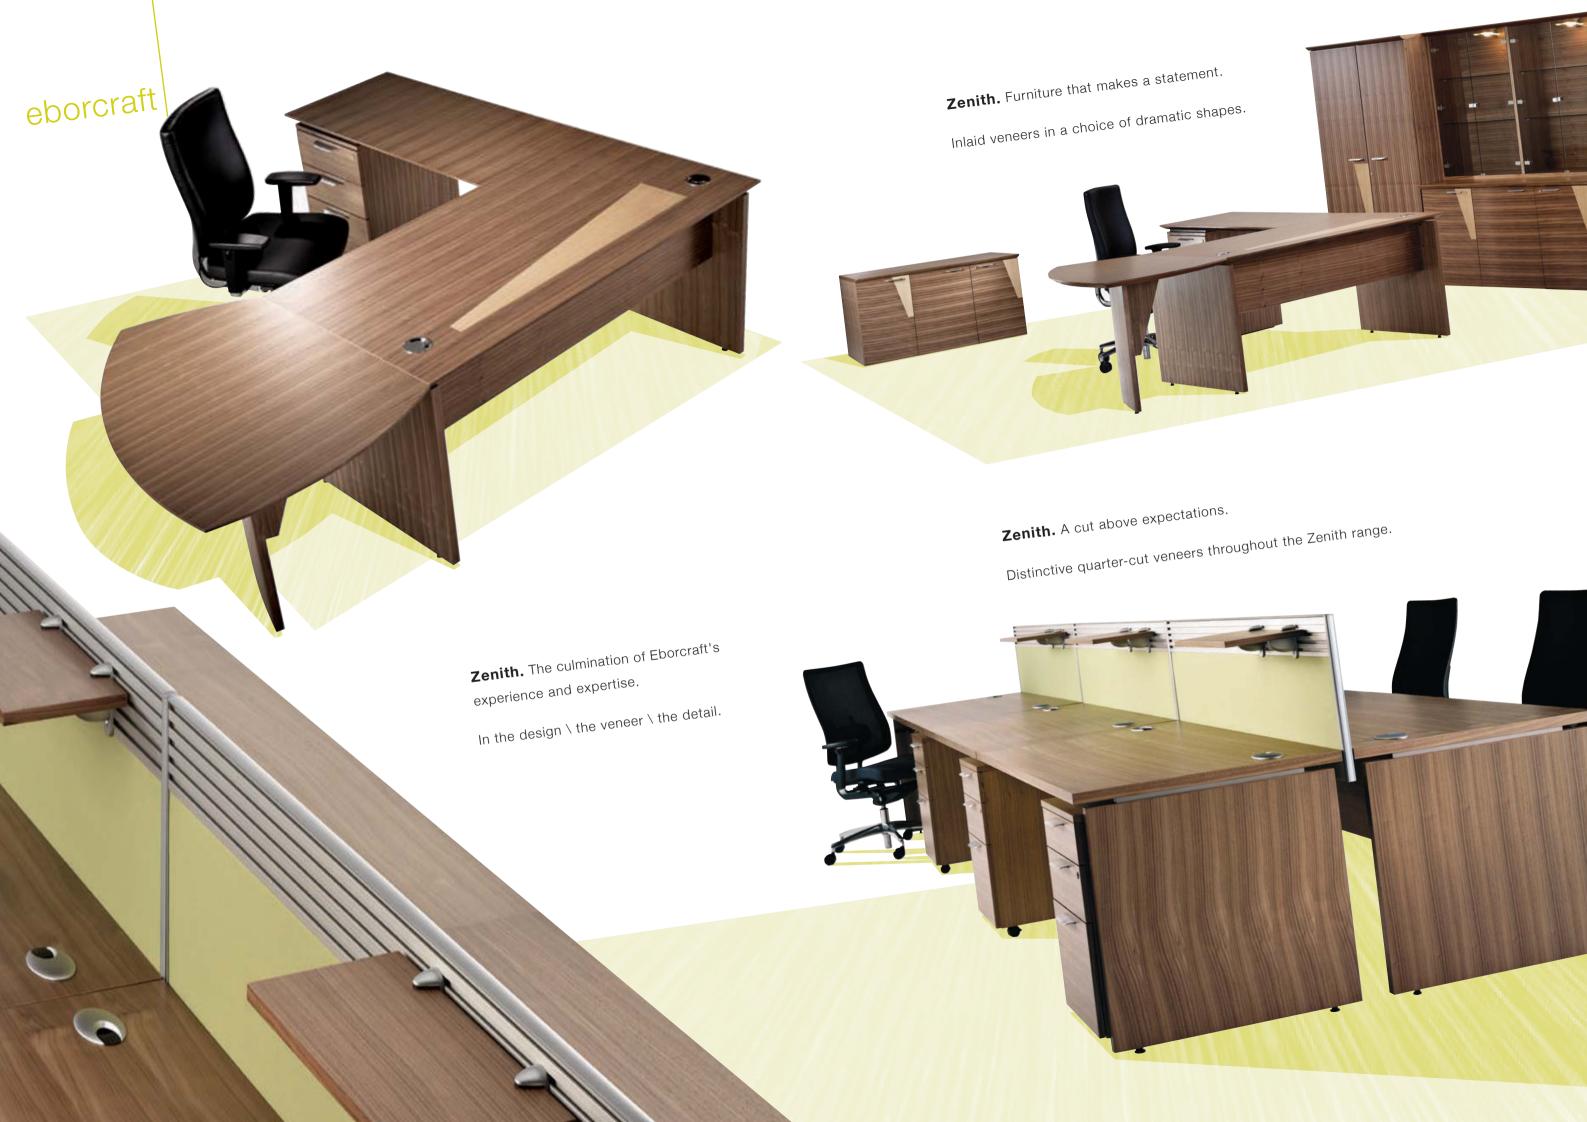

eborcraft zenith executive office furniture





## eborcraft



Zenith. The pinnacle of contemporary design.

Sleek-looking table tops which appear to 'float' on a metallic-finish recessed support.









Zenith. For choice and flexibility.

Wheeled bases and tilt-top tables for manoeuvrability and storage.











## edging options

Zenith. The design is in the detail.





## eborcraft

Eborcraft Limited, Chessingham Park, Dunnington, York YO19 5SE

T 01904 481020 F 01904 481022 www.eborcraft.co.uk sales@eborcraft.co.uk



See separate price list for dimensions and specifications. We reserve the right to alter specifications without prior notice. E & OE. Colours shown are as accurate as the printing process will allow. We recommend that you ask your retailer for a veneer sample prior to order.