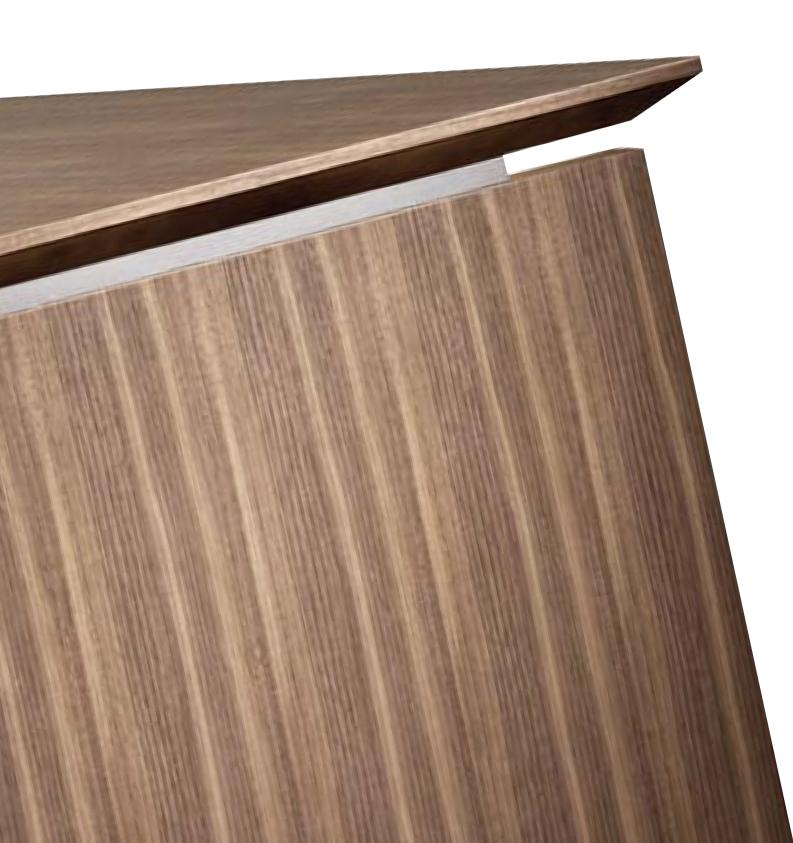

## eborcraft

Zenith. The pinnacle of contemporary design.

Sleek-looking table tops which appear to 'float' on a metallic-finish recessed support.

Zenith. For choice and flexibility.

Wheeled bases and tilt-top tables for manoeuvrability and storage.