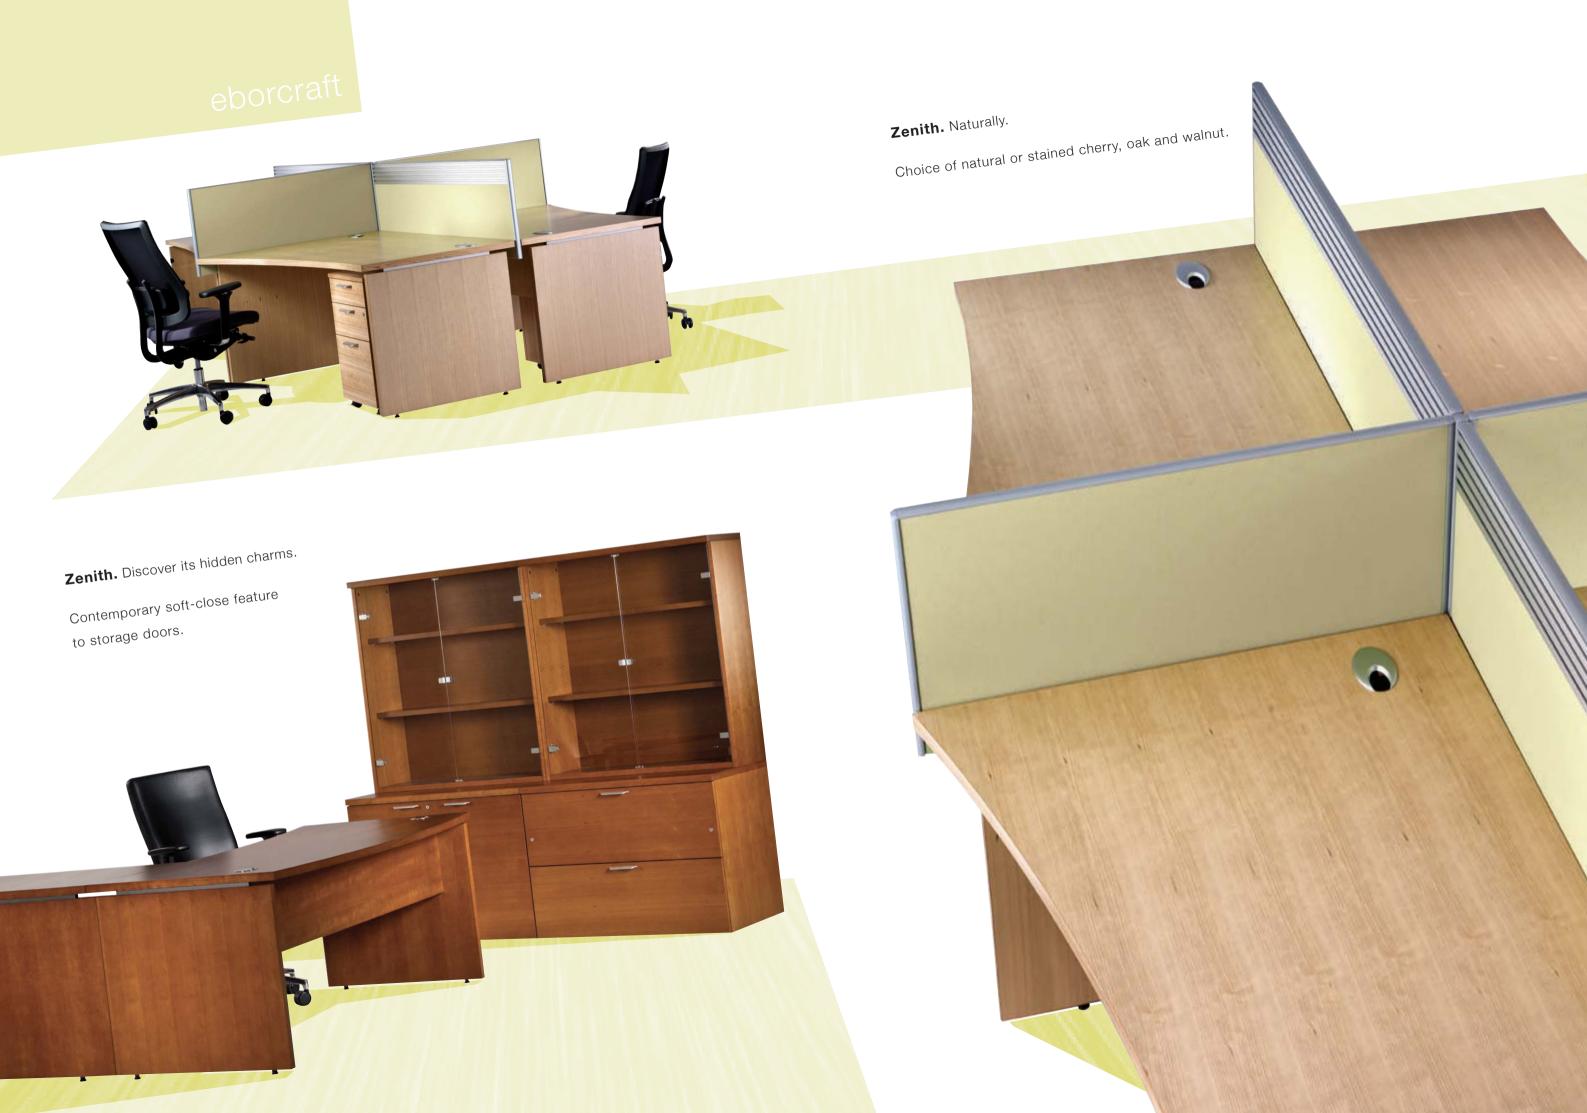

## eborcraft

Zenith. The pinnacle of contemporary design.

Sleek-looking table tops which appear to 'float' on a metallic-finish recessed support.

Zenith. For choice and flexibility.

Wheeled bases and tilt-top tables for manoeuvrability and storage.