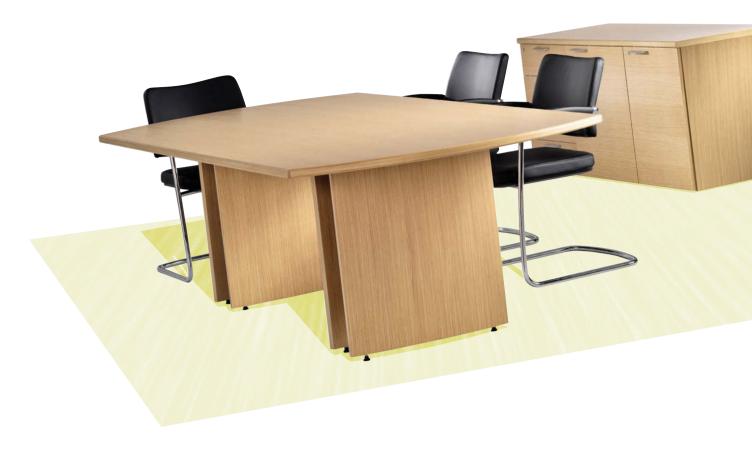

eborcraft zenith executive office furniture





## eborcraft



Zenith. The pinnacle of contemporary design.

Sleek-looking table tops which appear to 'float' on a metallic-finish recessed support.









Zenith. For choice and flexibility.

Wheeled bases and tilt-top tables for manoeuvrability and storage.











## edging options

Zenith. The design is in the detail.





## eborcraft

Eborcraft Limited, Chessingham Park, Dunnington, York YO19 5SE

T 01904 481020 F 01904 481022 www.eborcraft.co.uk sales@eborcraft.co.uk



See separate price list for dimensions and specifications. We reserve the right to alter specifications without prior notice. E & OE. Colours shown are as accurate as the printing process will allow. We recommend that you ask your retailer for a veneer sample prior to order.