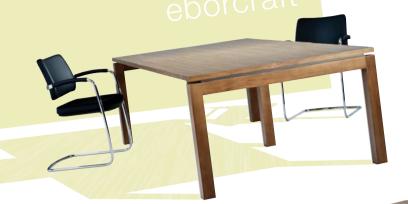

## eborcraft

Zenith. The pinnacle of contemporary design.

Sleek-looking table tops which appear to 'float' on a metallic-finish recessed support.

Zenith. For choice and flexibility.

Wheeled bases and tilt-top tables for manoeuvrability and storage.