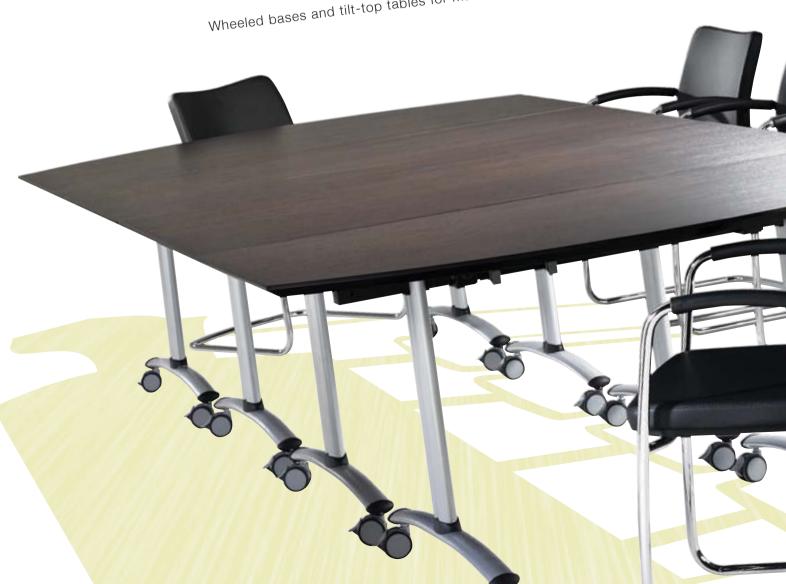

## eborcraft

Zenith. The pinnacle of contemporary design.

Sleek-looking table tops which appear to 'float' on a metallic-finish recessed support.

Zenith. For choice and flexibility.

Wheeled bases and tilt-top tables for manoeuvrability and storage.