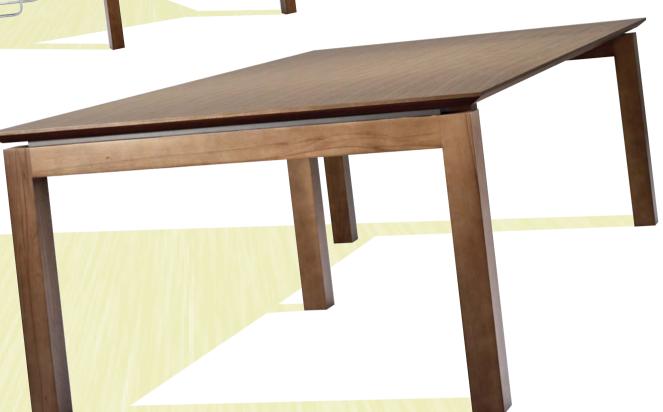

## eborcraft

Zenith. The pinnacle of contemporary design.

Sleek-looking table tops which appear to 'float' on a metallic-finish recessed support.

Zenith. For choice and flexibility.

Wheeled bases and tilt-top tables for manoeuvrability and storage.