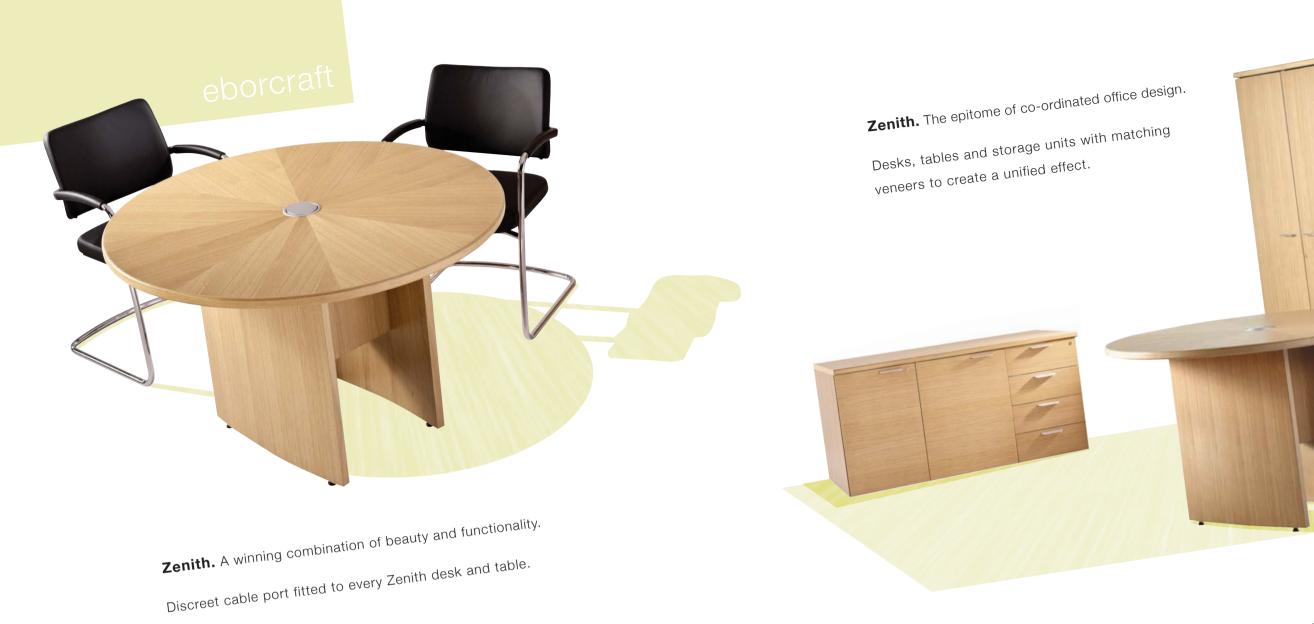

## eborcraft

Zenith. The pinnacle of contemporary design.

Sleek-looking table tops which appear to 'float' on a metallic-finish recessed support.

Zenith. For choice and flexibility.

Wheeled bases and tilt-top tables for manoeuvrability and storage.