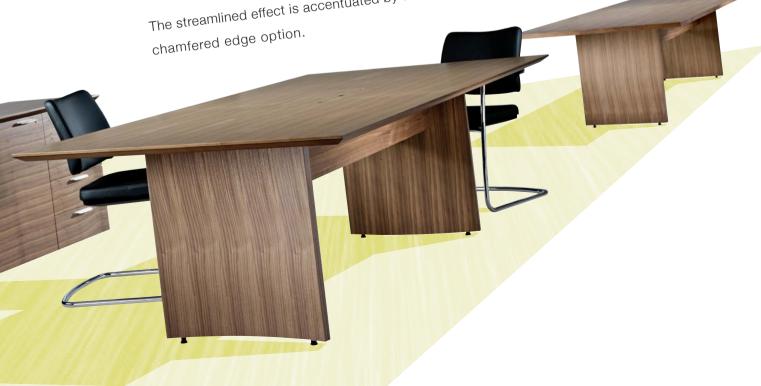

eborcraft zenith executive office furniture





## eborcraft



Zenith. The pinnacle of contemporary design.

Sleek-looking table tops which appear to 'float' on a metallic-finish recessed support.









Zenith. For choice and flexibility.

Wheeled bases and tilt-top tables for manoeuvrability and storage.











## edging options

Zenith. The design is in the detail.





## eborcraft

Eborcraft Limited, Chessingham Park, Dunnington, York YO19 5SE

T 01904 481020 F 01904 481022 www.eborcraft.co.uk sales@eborcraft.co.uk



See separate price list for dimensions and specifications. We reserve the right to alter specifications without prior notice. E & OE. Colours shown are as accurate as the printing process will allow. We recommend that you ask your retailer for a veneer sample prior to order.