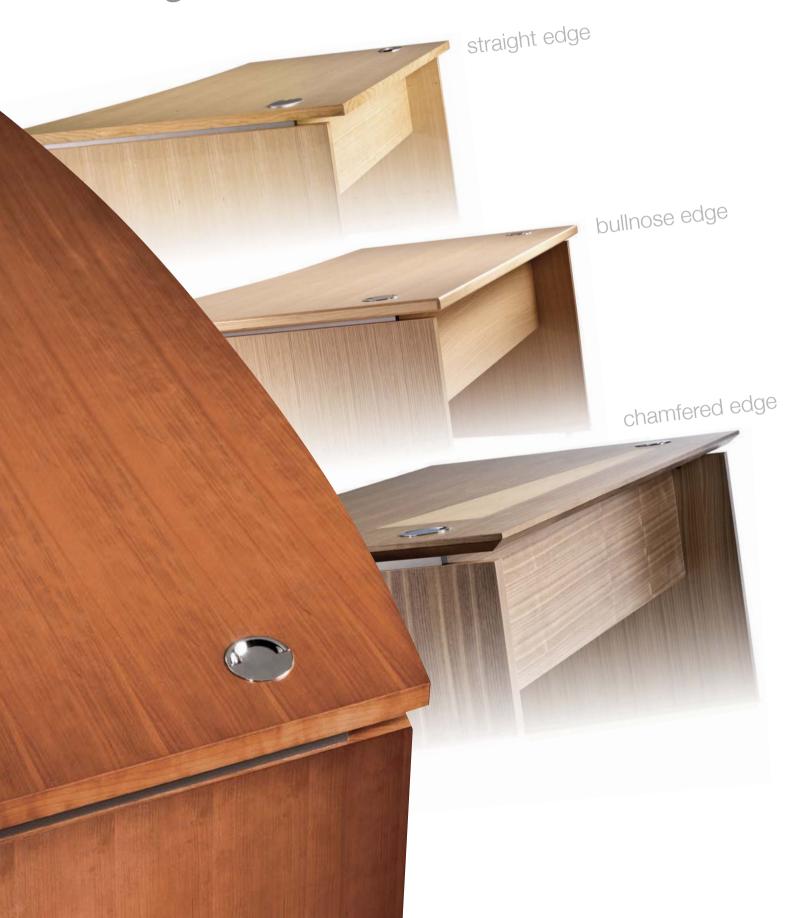

eborcraft zenith executive office furniture





## eborcraft



Zenith. The pinnacle of contemporary design.

Sleek-looking table tops which appear to 'float' on a metallic-finish recessed support.









Zenith. For choice and flexibility.

Wheeled bases and tilt-top tables for manoeuvrability and storage.











## edging options

Zenith. The design is in the detail.





## eborcraft

Eborcraft Limited, Chessingham Park, Dunnington, York YO19 5SE

T 01904 481020 F 01904 481022 www.eborcraft.co.uk sales@eborcraft.co.uk



See separate price list for dimensions and specifications. We reserve the right to alter specifications without prior notice. E & OE. Colours shown are as accurate as the printing process will allow. We recommend that you ask your retailer for a veneer sample prior to order.