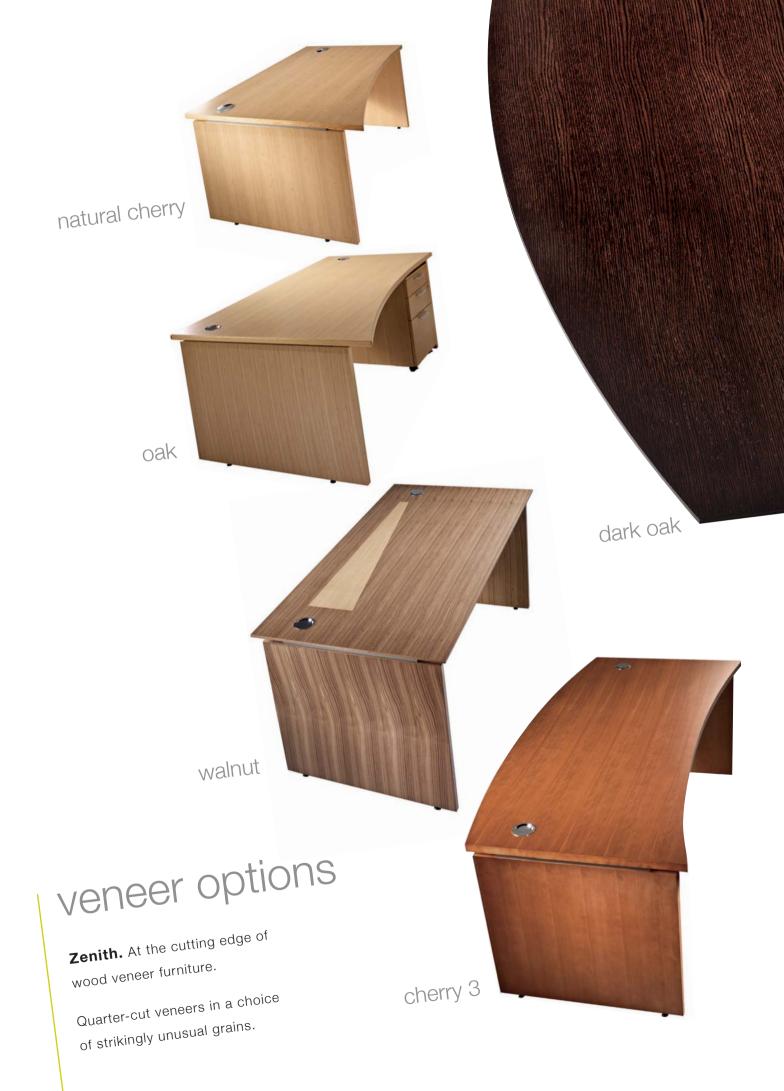

## eborcraft

Zenith. The pinnacle of contemporary design.

Sleek-looking table tops which appear to 'float' on a metallic-finish recessed support.

Zenith. For choice and flexibility.

Wheeled bases and tilt-top tables for manoeuvrability and storage.